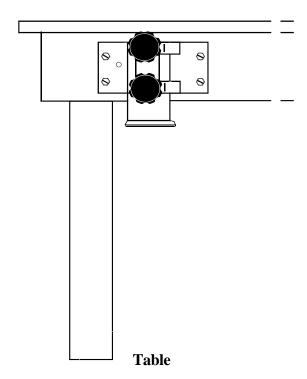

#### **General Description**

The ALP-600 Antenna Bracket Kit is a configuration of aluminum brackets with mounting hardware used to securely hold the ALP-600 Telescoping Antenna Mast.

The Universal Stadium Mounting Plate, (Figure 1) can be mounted vertically or horizontally depending upon the object in which it is mounted to. The Antenna Mast Bracket Assembly, (Figure 2) then easily attaches to the previously mounted plate by turning the hand knobs until tight.

## **Universal Stadium Mounting Plate and Antenna Mast Bracket Assembly**

Hole alignment will be off center to right side.

Hole alignment will be off center to left side.

U-clamps or lag screws may be used for permanent mounting